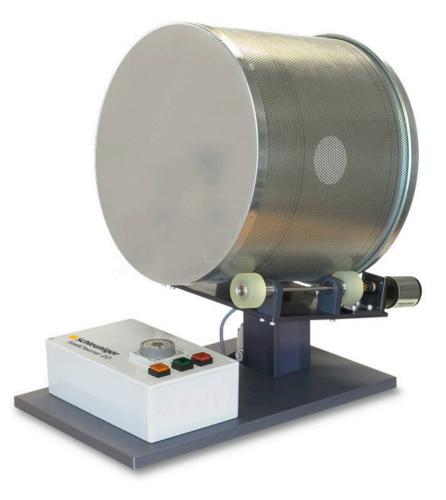

## SealCleaner 20

### Description

The SealCleaner 20 is an accessory used in loose piece sealing. It easily cleans and dries oily seals by tumbling them in combination with special towels. Cleaning the seals prevents them from sticking together and reduces feed track contamination, thus ensuring higher process reliability. The SealCleaner 20 is an easy to use independent accessory for use with automated crimping, as well as benchtop seal processing machines. Schleuniger recommends cleaning oily seals with the SealCleaner 20 before putting them into the processing machine.